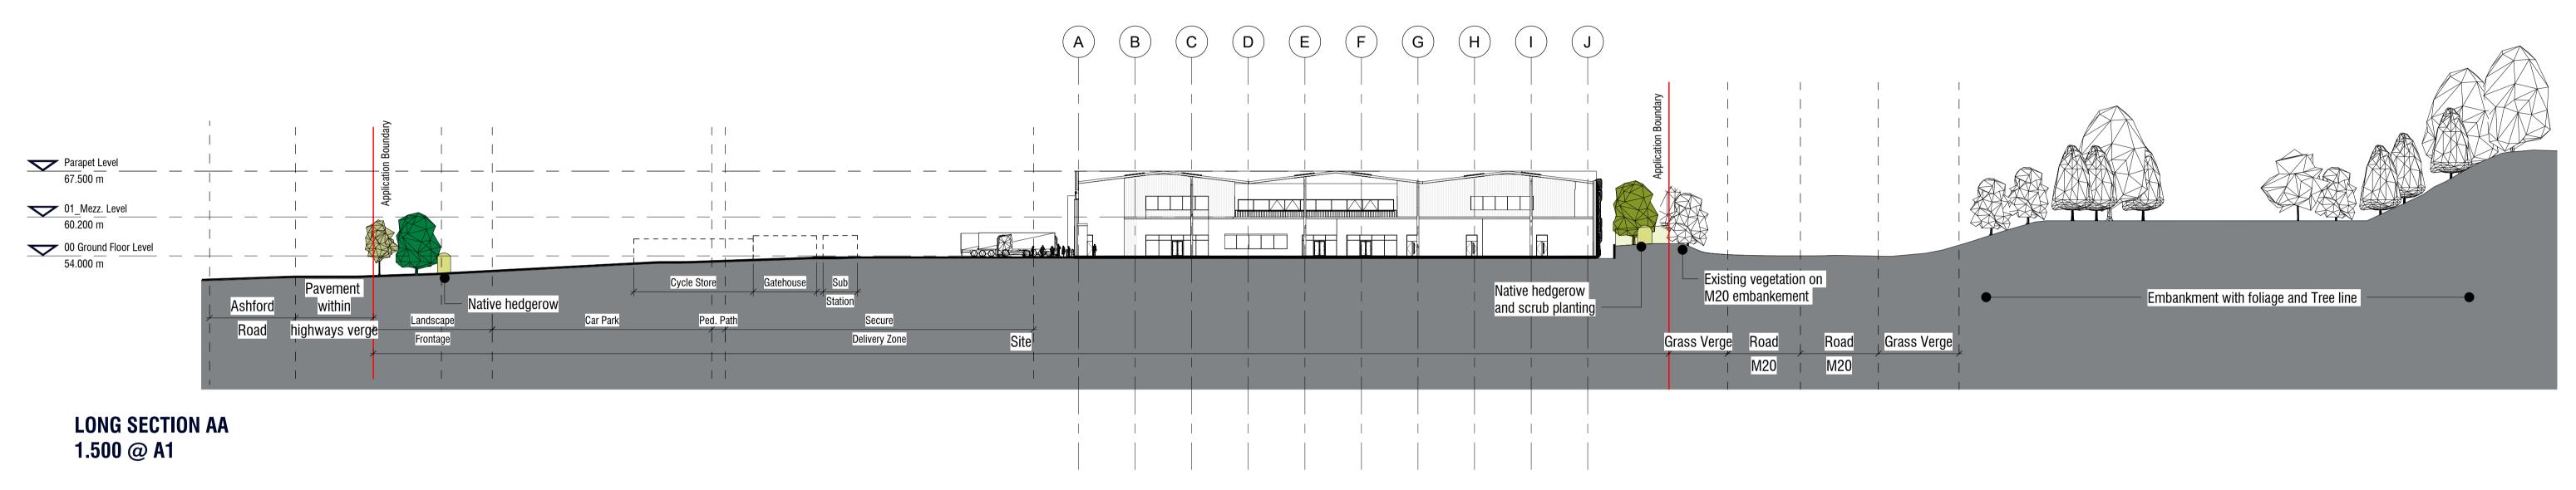

20\_\_\_\_\_30 SCALE BAR: 1:500

Update to Landscape comments

Client & Consultant Issue

Suitability Code Status

PLANNING ISSUE

12/12/2023 PR BA

SCOTT BROWNRIGG

**HOLDING YEAR 15 TREE GROWTH** 

1.500 @ A1

**HOLDING YEAR 1-3 TREE GROWTH** 

St Catherine's Court 46-48 Portsmouth Road Guildford GU2 4DU T +44 (0)1483 568686 W scottbrownrigg.com Client's Name Wates Developments Ashford Road Maidstone Proposed Long Site Sections 1:500@A1 19512-SBR-ZZ-ZZ-DR-A-85130

Landscape Key plan NTS. (Pegasus Group - P21-3546\_06 Rev E)

Trees outside of red line are indicative