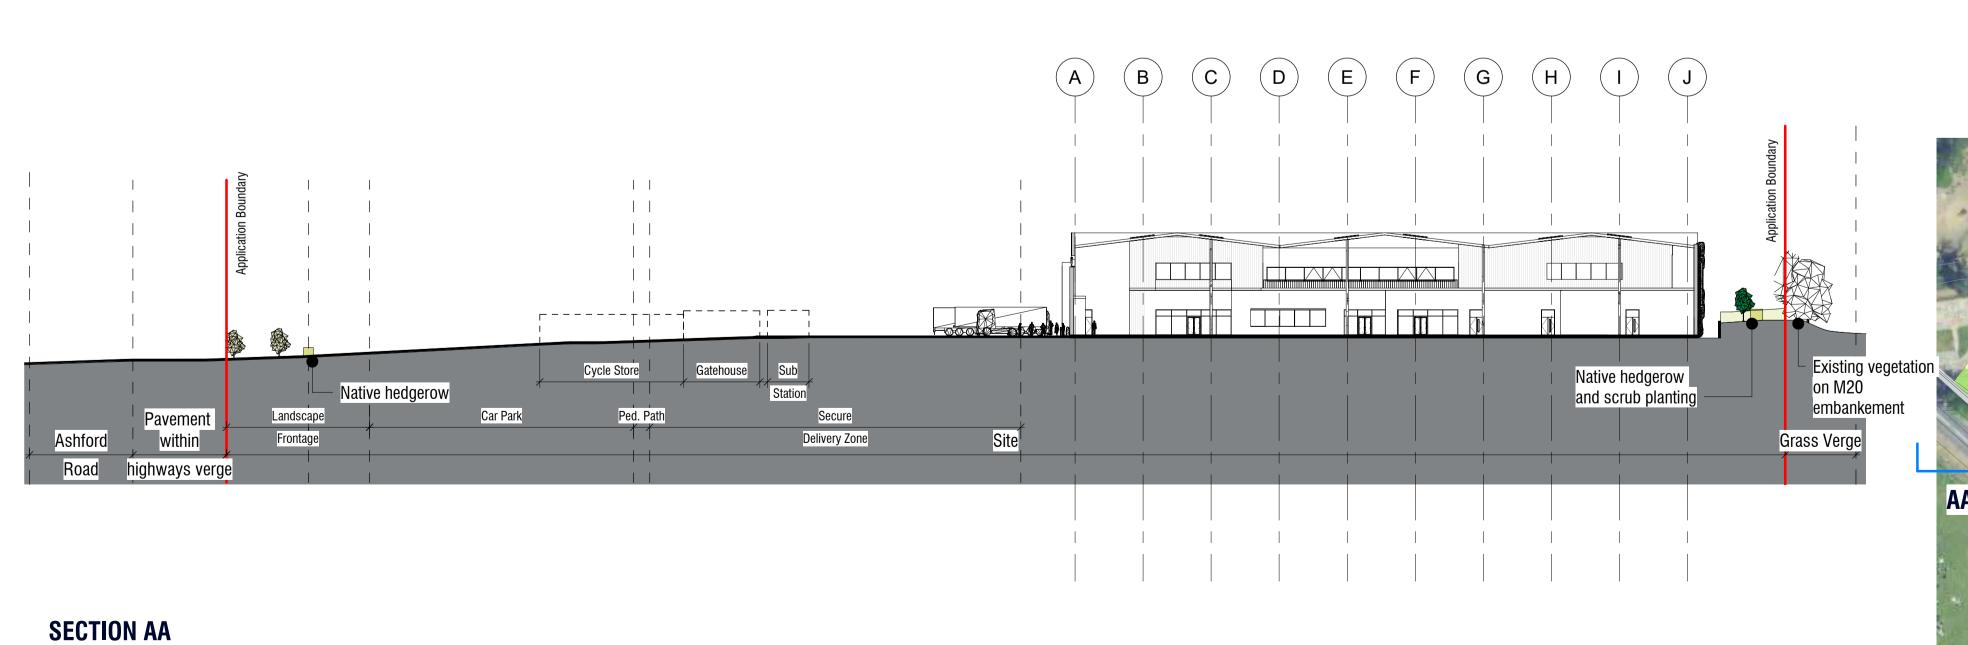

20\_\_\_\_\_30 SCALE BAR: 1:500

Update to Landscape comments

Client & Consultant Issue

Suitability Code Status

PLANNING ISSUE

12/12/2023 PR BA

SCOTT BROWNRIGG

**HOLDING YEAR 15 TREE GROWTH** 

1.500 @ A1

**HOLDING YEAR 1-3 TREE GROWTH** 

St Catherine's Court 46-48 Portsmouth Road Guildford GU2 4DU T +44 (0)1483 568686 W scottbrownrigg.com Client's Name Wates Developments Ashford Road Maidstone Proposed Long Site Sections 1:500@A1 19512-SBR-ZZ-ZZ-DR-A-85130

Landscape Key plan NTS. (Pegasus Group - P21-3546\_06 Rev E)

Trees outside of red line are indicative